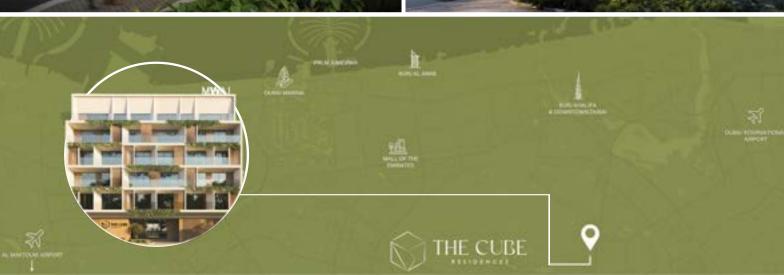

#### **PROJECT DETAILS**

**DEVELOPER NAME:**AMWAJ DEVELOPMENT

LOCATION: District 11, Meydan, Dubai, UAE
OWNERSHIP: AMWAJ ALKHALEEJ REAL
ESTATE DEVELOPMENT LLC

**ESTIMATED COMPLETION DATE:** Q4 2026 **ESTIMATED SERVICE FEES:** 16-18 sq. f.t **HEIGHT:** B + G + 5 + ROOF