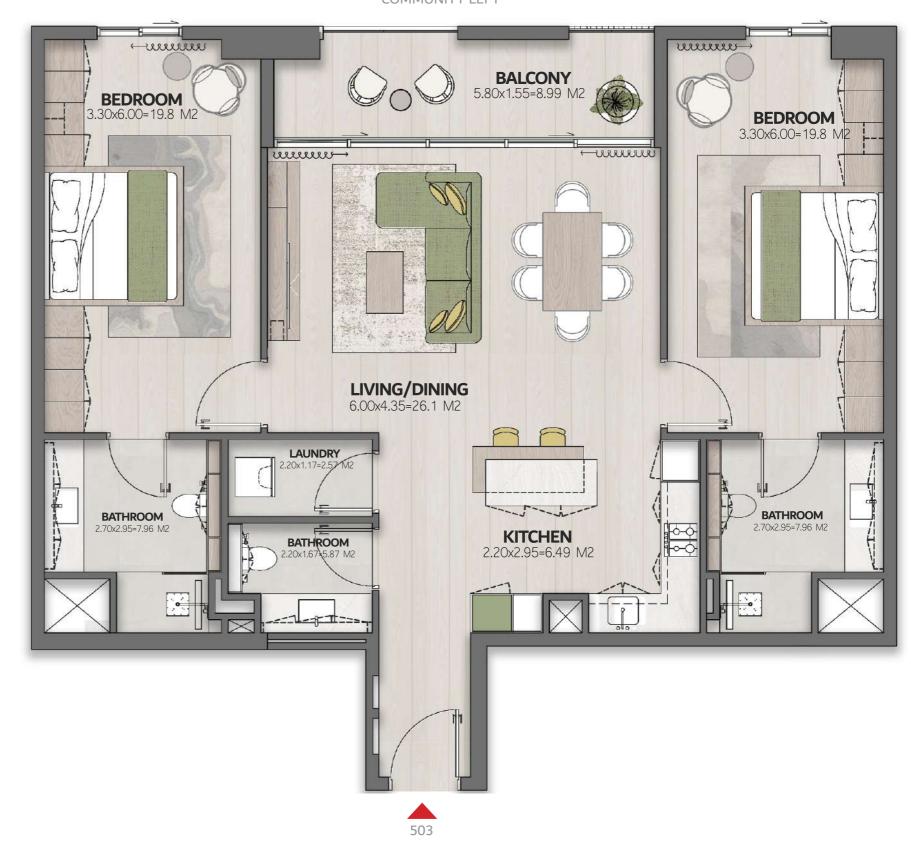

| LEVEL 5 | UNIT 501 |
|---------|----------|
|---------|----------|

| SUITE AREA | 1126.8 FT <sup>2</sup> |
|------------|------------------------|
| BALCONY    | 451.1FT <sup>2</sup>   |
| TOTAL ARFA | 1577.9FT <sup>2</sup>  |

### COMMUNITY BACK



#### COMMUNITY BACK









LEVEL 5 UNIT 502

| SUITE AREA | 1126.8 FT <sup>2</sup> |
|------------|------------------------|
| BALCONY    | 451.1FT <sup>2</sup>   |
| TOTAL ARFA | 1577 9FT <sup>2</sup>  |

### **COMMUNITY BACK**



#### **COMMUNITY BACK**









| LEVEL 5 | UNIT 503 |
|---------|----------|
|---------|----------|

| SUITE AREA | 1208.9 FT <sup>2</sup> |
|------------|------------------------|
| BALCONY    | 106.6FT <sup>2</sup>   |
| TOTAL ARFA | 1315 5FT <sup>2</sup>  |

### **COMMUNITY BACK**



#### COMMUNITY LEFT







| LEVEL 5 | UNIT 504 |
|---------|----------|
|---------|----------|

| SUITE AREA | 1126.8 FT <sup>2</sup> |
|------------|------------------------|
| BALCONY    | 568.2 FT <sup>2</sup>  |
| TOTAL AREA | 1695 FT <sup>2</sup>   |

### **COMMUNITY BACK**









| LEVEL 5 | <b>UNIT 505</b> |
|---------|-----------------|
|---------|-----------------|

| SUITE AREA | 1126.8 FT <sup>2</sup> |
|------------|------------------------|
| BALCONY    | 568.2 FT <sup>2</sup>  |
| TOTAL AREA | 1695 FT <sup>2</sup>   |

### **COMMUNITY BACK**









| C\/C    | LINIT EAC |
|---------|-----------|
| LEVEL 5 | UNIT 506  |

| SUITE AREA | 1210.5 FT <sup>2</sup> |
|------------|------------------------|
| BALCONY    | 106.6FT <sup>2</sup>   |
| TOTAL AREA | 1317.1FT <sup>2</sup>  |

### **COMMUNI