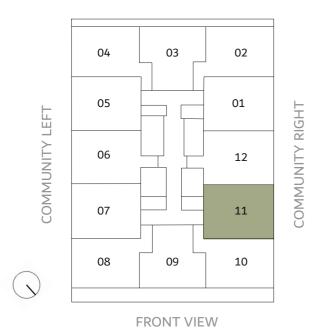

### COMMUNITY BACK

#### COMMUNITY RIGHT

111

| LEVEL 1 | JNIT | 112 |
|---------|------|-----|
|---------|------|-----|

| SUITE AREA | 681.57 FT <sup>2</sup>          |
|------------|---------------------------------|
| BALCONY    | 68.14FT <sup>2</sup>            |
| TOTAL ARFA | 7 <b>4</b> 9 71 FT <sup>2</sup> |

#### **COMMUNITY RIGHT**

311

LEVEL 3 UNIT 312

| SUITE AREA | 681.57 FT <sup>2</sup>          |
|------------|---------------------------------|
| BALCONY    | 68.14FT <sup>2</sup>            |
| TOTAL ARFA | 7 <b>4</b> 9 71 FT <sup>2</sup> |

### **COMMUNITY BACK**