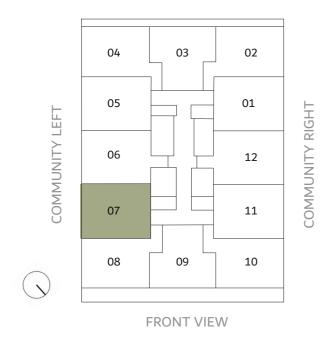

#### COMMUNITY LEFT

| LEVEL 3     | UNIT 307 |
|-------------|----------|
| I F V F I B | UNII 307 |
|             |          |

| SUITE AREA | 639.91 FT <sup>2</sup> |  |
|------------|------------------------|--|
| BALCONY    | 68.24FT <sup>2</sup>   |  |
| TOTAL AREA | 708.16FT <sup>2</sup>  |  |

### **COMMUNITY BACK**

#### COMMUNITY LEFT

307

| LEVEL 3 | <b>UNIT 308</b> |
|---------|-----------------|
|---------|-----------------|

| SUITE AREA | 689 FT <sup>2</sup>    |
|------------|------------------------|
| BALCONY    | 175.3 FT <sup>2</sup>  |
| TOTAL ARFA | 864 34 FT <sup>2</sup> |