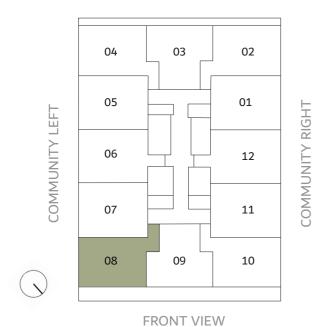

#### COMMUNITY LEFT

307

| LEVEL 3 | <b>UNIT 308</b> |
|---------|-----------------|
|---------|-----------------|

| SUITE AREA | 689 FT <sup>2</sup>    |
|------------|------------------------|
| BALCONY    | 175.3 FT <sup>2</sup>  |
| TOTAL ARFA | 864 34 FT <sup>2</sup> |

### **COMMUNITY BACK**

FRONT VIEW

| LEVEL 3 | UNIT 309 |
|---------|----------|
|         |          |

| SUITE AREA | 653.37FT <sup>2</sup>  |
|------------|------------------------|
| BALCONY    | 177.80 FT <sup>2</sup> |
| TOTAL AREA | 831.19FT <sup>2</sup>  |