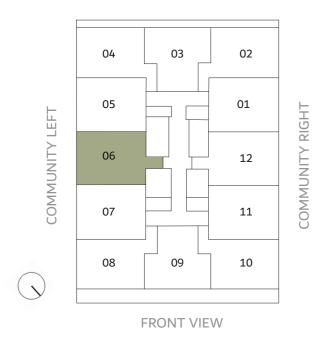

#### COMMUNITY LEFT

| LEVEL 1 | UNIT 107 |
|---------|----------|
|         |          |

| SUITE AREA | 639.91 FT <sup>2</sup> |
|------------|------------------------|
| BALCONY    | 68.24FT <sup>2</sup>   |
| TOTAL AREA | 708.16FT <sup>2</sup>  |

### **COMMUNITY BACK**

#### COMMUNITY LEFT

107

| LEVEL 1 UN | ΙT | 108 | 3 |
|------------|----|-----|---|
|------------|----|-----|---|

| SUITE AREA | 689 FT <sup>2</sup>    |
|------------|------------------------|
| BALCONY    | 175.3 FT <sup>2</sup>  |
| TOTAL AREA | 864.34 FT <sup>2</sup> |