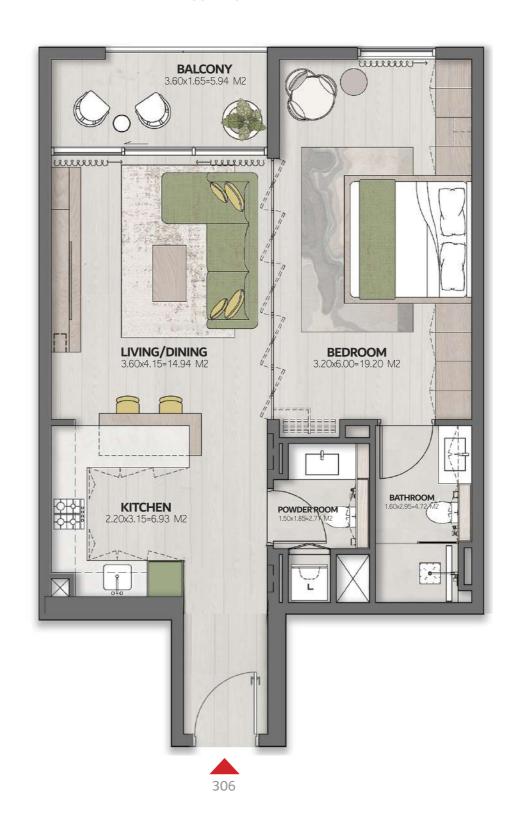

#### **COMMUNITY BACK**

| LEVEL 3 | UNIT | 305 |
|---------|------|-----|
|---------|------|-----|

| SUITE AREA | 639.91 FT <sup>2</sup> |
|------------|------------------------|
| BALCONY    | 68.24FT <sup>2</sup>   |
| TOTAL AREA | 708 16FT <sup>2</sup>  |

### **COMMUNITY BACK**

#### COMMUNITY LEFT

205

| LEVEL 3 | UNIT 306  |
|---------|-----------|
| LEVEL 3 | OIVIT 300 |

| SUITE AREA | 681.57 FT <sup>2</sup> |  |
|------------|------------------------|--|
| BALCONY    | 68.14FT <sup>2</sup>   |  |
| TOTAL AREA | 749.71FT <sup>2</sup>  |  |