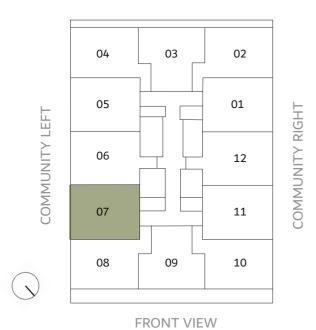

#### COMMUNITY LEFT

| LEVEL 1 | UNIT 107 |
|---------|----------|
|         |          |

| SUITE AREA | 639.91 FT <sup>2</sup> |
|------------|------------------------|
| BALCONY    | 68.24FT <sup>2</sup>   |
| TOTAL AREA | 708.16FT <sup>2</sup>  |

### **COMMUNITY BACK**

#### COMMUNITY LEFT

107

| LEVEL 1 UN | ΙT | 108 | 3 |
|------------|----|-----|---|
|------------|----|-----|---|

| SUITE AREA | 689 FT <sup>2</sup>    |
|------------|------------------------|
| BALCONY    | 175.3 FT <sup>2</sup>  |
| TOTAL AREA | 864.34 FT <sup>2</sup> |