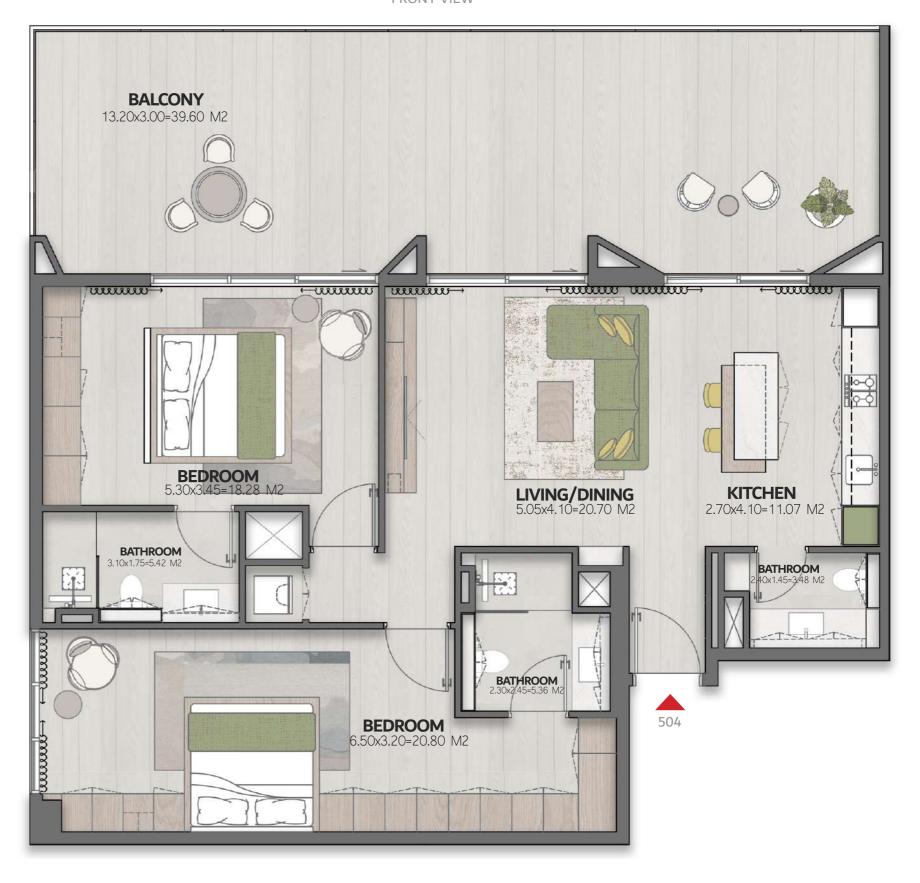

#### COMMUNITY LEFT

| LEVEL 5 | UNIT 504 |
|---------|----------|
|---------|----------|

| SUITE AREA | 1126.8 FT <sup>2</sup> |
|------------|------------------------|
| BALCONY    | 568.2 FT <sup>2</sup>  |
| TOTAL AREA | 1695 FT <sup>2</sup>   |