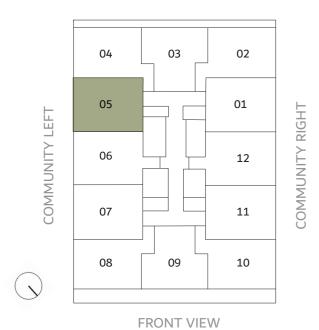

#### COMMUNITY LEFT

| LEVEL 1 | JNIT | 106 |
|---------|------|-----|
|---------|------|-----|

| SUITE AREA | 681.57 FT <sup>2</sup><br>68.14FT <sup>2</sup> |  |
|------------|------------------------------------------------|--|
| BALCONY    |                                                |  |
| TOTAL AREA | 749 71FT <sup>2</sup>                          |  |