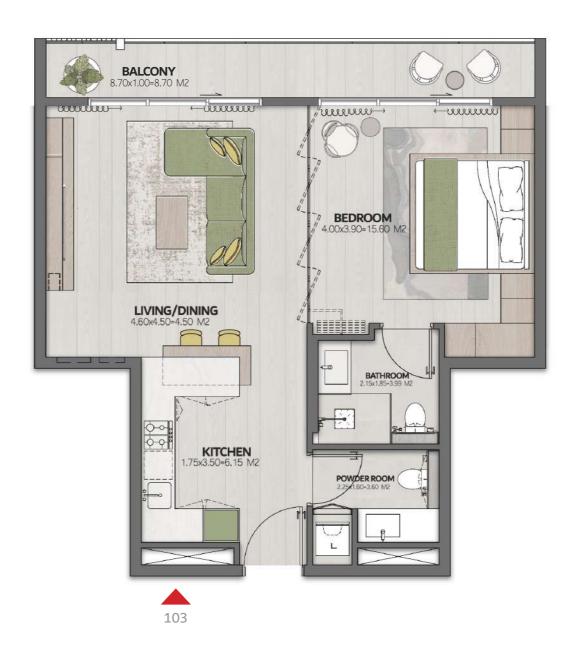

#### **COMMUNITY BACK**

| LEVEL 1    | UNIT 103               |
|------------|------------------------|
| SUITE AREA | 653.37FT <sup>2</sup>  |
| BALCONY    | 98.17 FT <sup>2</sup>  |
| TOTAL AREA | 751.54 FT <sup>2</sup> |

### **COMMUNITY BACK**