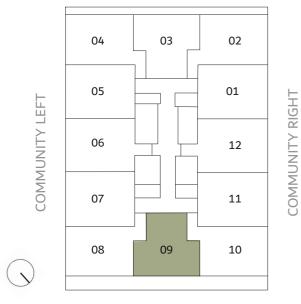

### **COMMUNITY BACK**

#### FRONT VIEW

| UNIT 109               |
|------------------------|
| 653.37FT <sup>2</sup>  |
| 177.80 FT <sup>2</sup> |
|                        |

831.19FT<sup>2</sup>

**TOTAL AREA** 

### **COMMUNITY BACK**

FRONT VIEW