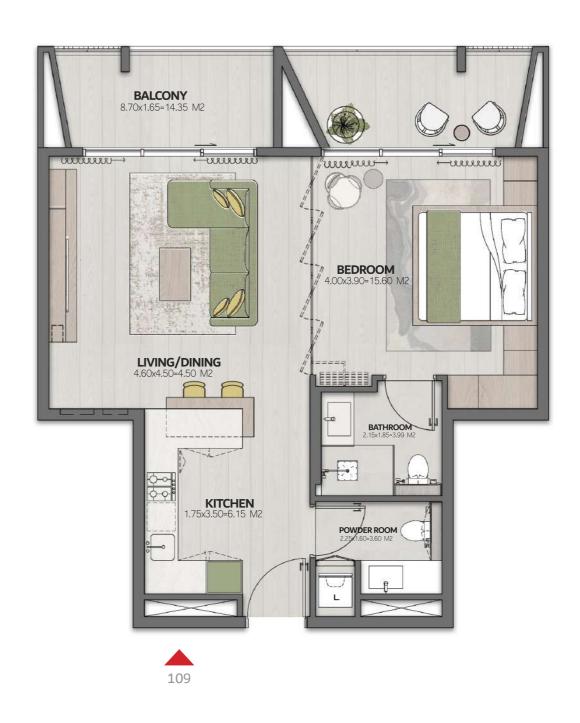

### **COMMUNITY BACK**

FRONT VIEW

| LEVEL 3 | UNIT 309 |
|---------|----------|
|         |          |

| SUITE AREA | 653.37FT <sup>2</sup>  |
|------------|------------------------|
| BALCONY    | 177.80 FT <sup>2</sup> |
| TOTAL AREA | 831.19FT <sup>2</sup>  |

### **COMMUNITY BACK**

FRONT VIEW

#### FRONT VIEW

| LEVEL 3 | UNIT 310 |
|---------|----------|
|         |          |

| SUITE AREA | 689 FT <sup>2</sup>    |
|------------|------------------------|
| BALCONY    | 175.3 FT <sup>2</sup>  |
| TOTAL AREA | 864.34 FT <sup>2</sup> |