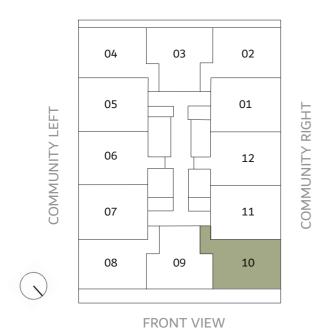

### **COMMUNITY BACK**

FRONT VIEW

#### FRONT VIEW

| LEVEL 2    | UNIT 210               |
|------------|------------------------|
| SUITE AREA | 689 FT <sup>2</sup>    |
| BALCONY    | 175.3 FT <sup>2</sup>  |
| TOTAL AREA | 864.34 FT <sup>2</sup> |