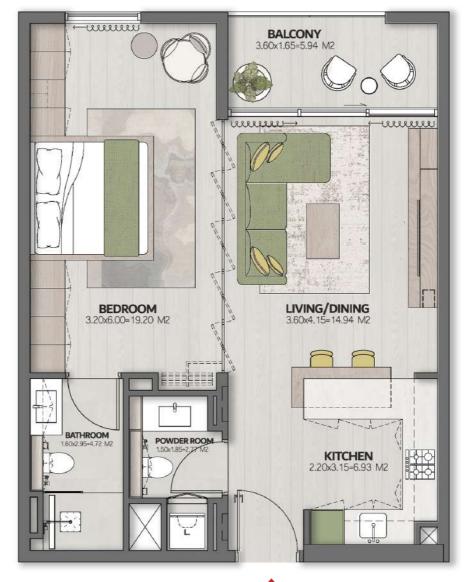

#### **COMMUNITY RIGHT**

LEVEL 2 UNIT 212

| SUITE AREA | 681.57 FT             |
|------------|-----------------------|
| BALCONY    | 68.14FT <sup>2</sup>  |
| TOTAL AREA | 749 71FT <sup>2</sup> |

### **COMMUNITY BACK**