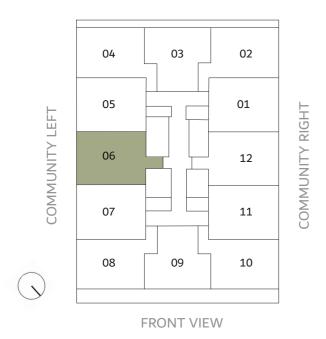

#### COMMUNITY LEFT

| LEVEL 1 | UNIT 107 |
|---------|----------|
|         |          |

| SUITE AREA | 639.91 FT <sup>2</sup> |
|------------|------------------------|
| BALCONY    | 68.24FT <sup>2</sup>   |
| TOTAL AREA | 708.16FT <sup>2</sup>  |