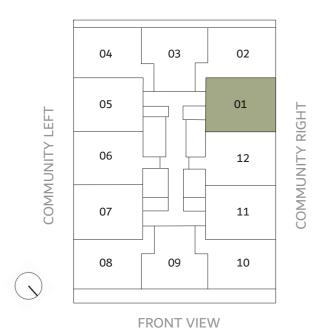

#### **COMMUNITY RIGHT**

101

| LEVEL 1 | UNIT 102 |
|---------|----------|
|---------|----------|

| SUITE AREA | 689 FT <sup>2</sup>    |  |
|------------|------------------------|--|
| BALCONY    | 96.01 FT <sup>2</sup>  |  |
| TOTAL AREA | 785.01 FT <sup>2</sup> |  |