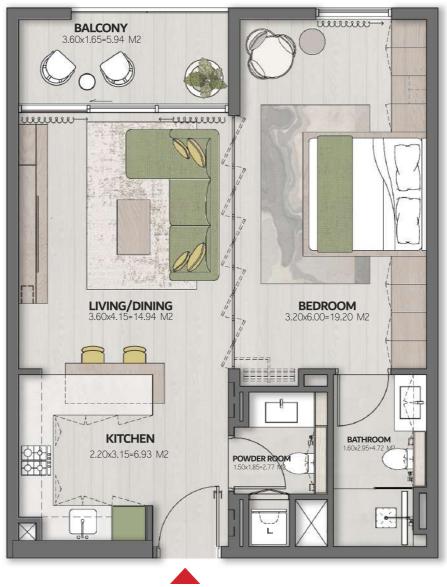

#### **COMMUNITY RIGHT**

| LEVEL 2 | UNIT 201  |
|---------|-----------|
| LEVEL Z | OINIT ZUI |

| SUITE AREA | 639.91 FT <sup>2</sup> |
|------------|------------------------|
| BALCONY    | 68.24FT <sup>2</sup>   |
| TOTAL ARFA | 708 16FT <sup>2</sup>  |

#### COMMUNITY RIGHT

201

| <b>UNIT 202</b> |
|-----------------|
|                 |

| SUITE AREA | 689 FT <sup>2</sup>    |
|------------|------------------------|
| BALCONY    | 96.01 FT <sup>2</sup>  |
| TOTAL AREA | 785.01 FT <sup>2</sup> |