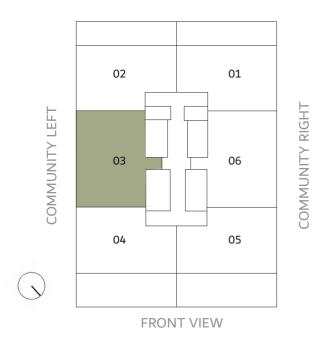

#### **COMMUNITY BACK**

| LEVEL 5 | UNIT 503 |
|---------|----------|
|---------|----------|

| SUITE AREA | 1208.9 FT <sup>2</sup> |
|------------|------------------------|
| BALCONY    | 106.6FT <sup>2</sup>   |
| TOTAL ARFA | 1315 5FT <sup>2</sup>  |

### **COMMUNITY BACK**