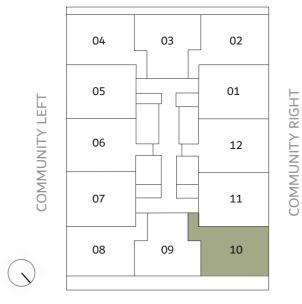

### **COMMUNITY BACK**

FRONT VIEW

| LEVEL 3 | UNIT 309 |
|---------|----------|
|         |          |

| SUITE AREA | 653.37FT <sup>2</sup>  |
|------------|------------------------|
| BALCONY    | 177.80 FT <sup>2</sup> |
| TOTAL AREA | 831.19FT <sup>2</sup>  |

### **COMMUNITY BACK**

FRONT VIEW

#### FRONT VIEW

| LEVEL 3 | UNIT 310 |
|---------|----------|
|         |          |

| SUITE AREA | 689 FT <sup>2</sup>    |
|------------|------------------------|
| BALCONY    | 175.3 FT <sup>2</sup>  |
| TOTAL AREA | 864.34 FT <sup>2</sup> |