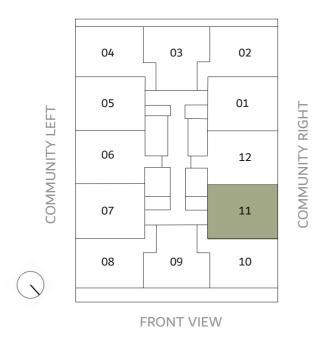

#### FRONT VIEW

| LEVEL 1 | UNIT 110 |
|---------|----------|
|         |          |

| SUITE AREA | 689 FT <sup>2</sup>    |
|------------|------------------------|
| BALCONY    | 175.3 FT <sup>2</sup>  |
| TOTAL AREA | 864.34 FT <sup>2</sup> |