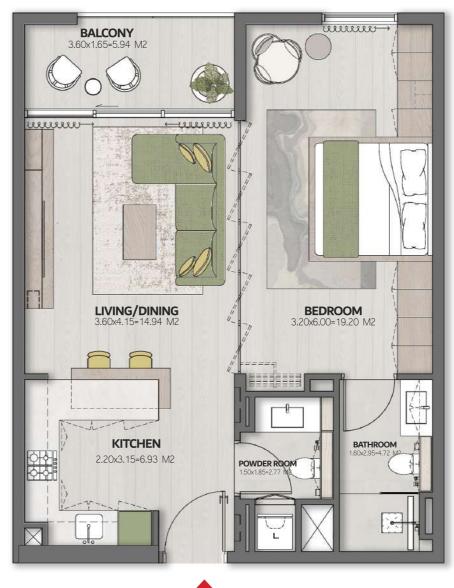

#### COMMUNITY LEFT

| LEVEL 3     | UNIT 307 |
|-------------|----------|
| I F V F I B | UNII 307 |
|             |          |

| SUITE AREA | 639.91 FT <sup>2</sup> |  |
|------------|------------------------|--|
| BALCONY    | 68.24FT <sup>2</sup>   |  |
| TOTAL AREA | 708.16FT <sup>2</sup>  |  |

### **COMMUNITY BACK**

#### COMMUNITY LEFT

307

| LEVEL 3 | <b>UNIT 308</b> |
|---------|-----------------|
|---------|-----------------|

| SUITE AREA | 689 FT <sup>2</sup>    |
|------------|------------------------|
| BALCONY    | 175.3 FT <sup>2</sup>  |
| TOTAL ARFA | 864 34 FT <sup>2</sup> |