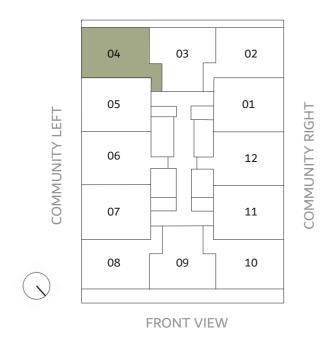

|
| TOTAL AREA | 708.16FT <sup>2</sup>  |

### **COMMUNITY BACK**



#### **COMMUNITY RIGHT**



301





LEVEL 3 UNIT 302

| SUITE AREA | 689 FT <sup>2</sup>    |
|------------|------------------------|
| BALCONY    | 96.01 FT <sup>2</sup>  |
| TOTAL AREA | 785.01 FT <sup>2</sup> |

### **COMMUNITY BACK**



#### COMMUNITY BACK







| LEVEL 3    | UNIT 303               |
|------------|------------------------|
| SUITE AREA | 653.37FT <sup>2</sup>  |
| BALCONY    | 98.17 FT <sup>2</sup>  |
| TOTAL AREA | 751.54 FT <sup>2</sup> |

### **COMMUNITY BACK**



#### **COMMUNITY BACK**







LEVEL 3 UNIT 304

| SUITE AREA | 689FT <sup>2</sup>     |
|------------|------------------------|
| BALCONY    | 96.01 FT <sup>2</sup>  |
| TOTAL AREA | 785.01 FT <sup>2</sup> |

### **COMMUNITY BACK**



#### **COMMUNITY BACK**







| LEVEL 3 | UNIT | 305 |
|---------|------|-----|
|---------|------|-----|

| SUITE AREA | 639.91 FT <sup>2</sup> |
|------------|------------------------|
| BALCONY    | 68.24FT <sup>2</sup>   |
| TOTAL AREA | 708 16FT <sup>2</sup>  |

### **COMMUNITY BACK**



#### COMMUNITY LEFT



205





| LEVEL 3 | UNIT 306  |
|---------|-----------|
| LEVEL 3 | OIVIT 300 |

| SUITE AREA | 681.57 FT <sup>2</sup> |  |
|------------|------------------------|--|
| BALCONY    | 68.14FT <sup>2</sup>   |  |
| TOTAL AREA | 749.71FT <sup>2</sup>  |  |

### **COMMUNITY BACK**



#### COMMUNITY LEFT









| LEVEL 3     | UNIT 307 |
|-------------|----------|
| I F V F I B | UNII 307 |
|             |          |

| SUITE AREA | 639.91 FT <sup>2</sup> |  |
|------------|-----