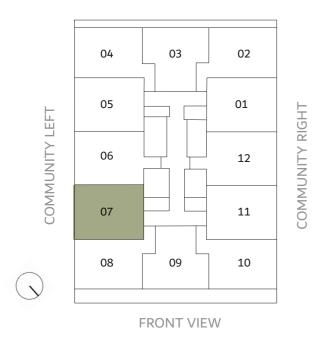

#### COMMUNITY LEFT

| LEVEL 1 | UNIT 107 |
|---------|----------|
|         |          |

| SUITE AREA | 639.91 FT <sup>2</sup> |
|------------|------------------------|
| BALCONY    | 68.24FT <sup>2</sup>   |
| TOTAL AREA | 708.16FT <sup>2</sup>  |

### **COMMUNITY BACK**

#### COMMUNITY LEFT

107

| LEVEL 1 UN | ΙT | 108 | 3 |
|------------|----|-----|---|
|------------|----|-----|---|

| SUITE AREA | 689 FT <sup>2</sup>    |
|------------|------------------------|
| BALCONY    | 175.3 FT <sup>2</sup>  |
| TOTAL AREA | 864.34 FT <sup>2</sup> |