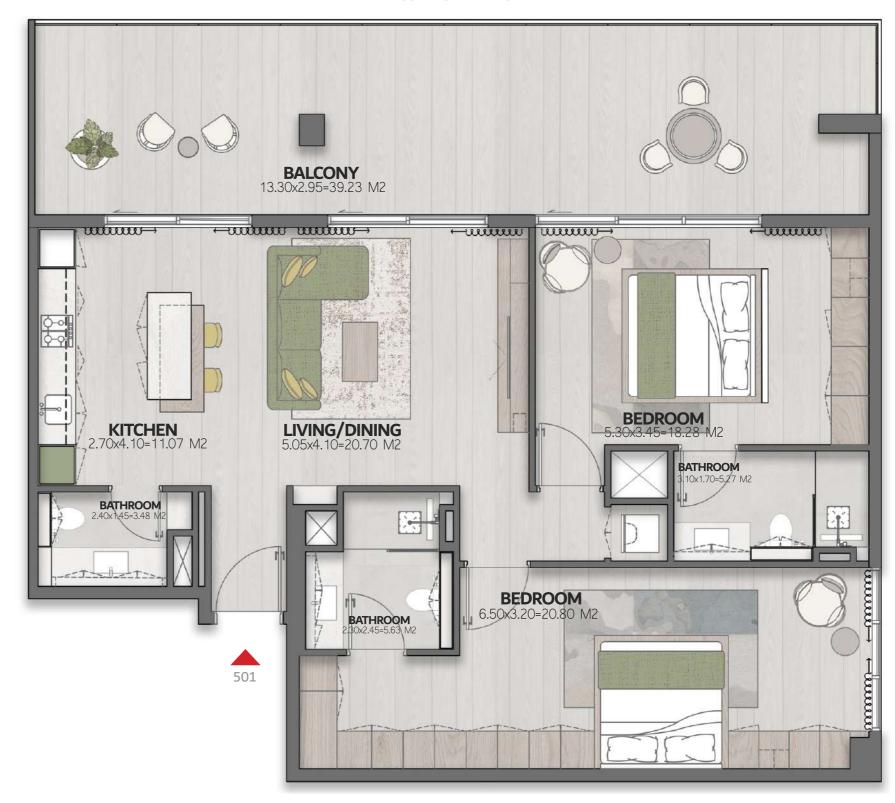

#### COMMUNITY RIGHT

| LEVEL 5 | UNIT 501 |
|---------|----------|
|---------|----------|

| SUITE AREA | 1126.8 FT <sup>2</sup> |
|------------|------------------------|
| BALCONY    | 451.1FT <sup>2</sup>   |
| TOTAL ARFA | 1577.9FT <sup>2</sup>  |

### COMMUNITY BACK