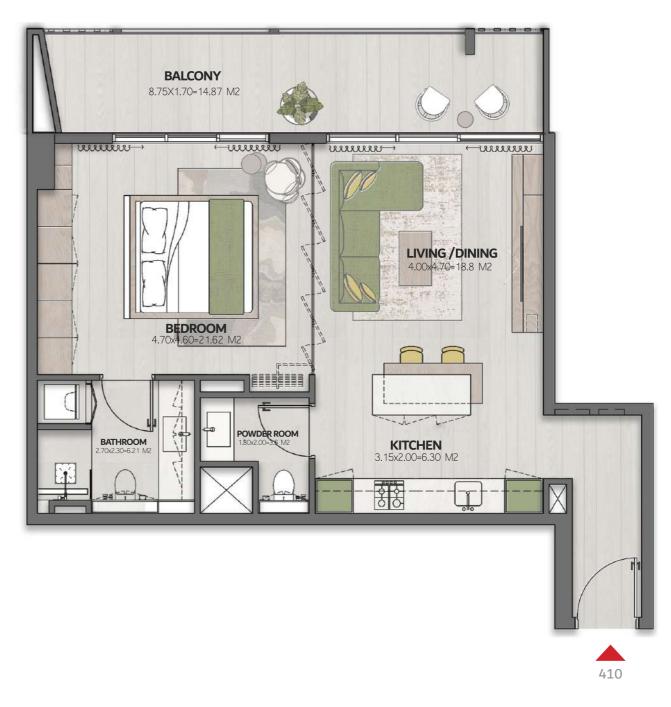

#### FRONT VIEW

| LEVEL 4    | UNIT 410               |
|------------|------------------------|
| SUITE AREA | 689 FT <sup>2</sup>    |
| BALCONY    | 175.3 FT <sup>2</sup>  |
| TOTAL ARFA | 864.34 FT <sup>2</sup> |