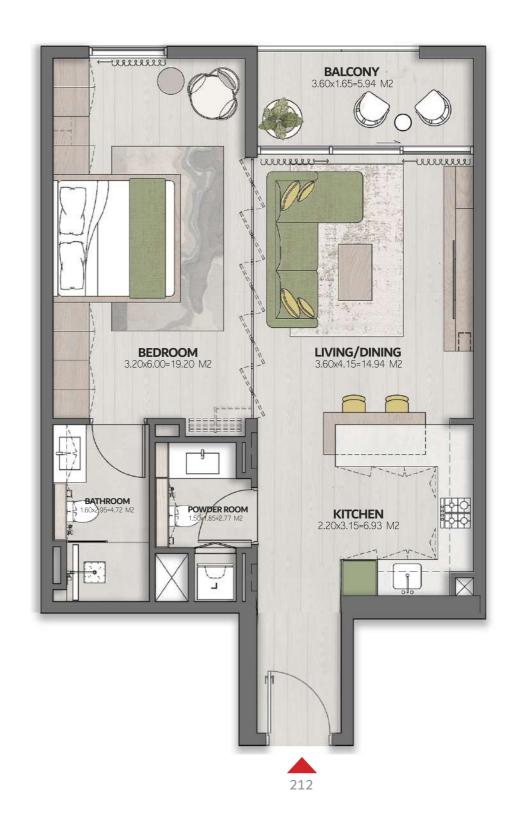

### **COMMUNITY BACK**

#### **COMMUNITY RIGHT**

LEVEL 2 UNIT 212

| SUITE AREA | 681.57 FT             |
|------------|-----------------------|
| BALCONY    | 68.14FT <sup>2</sup>  |
| TOTAL AREA | 749 71FT <sup>2</sup> |