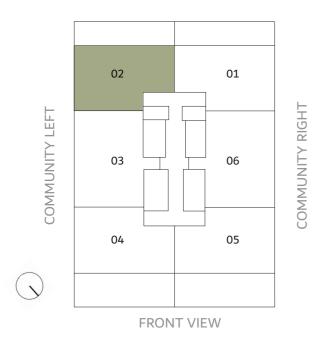

### COMMUNITY BACK

#### COMMUNITY BACK

LEVEL 5 UNIT 502

| SUITE AREA | 1126.8 FT <sup>2</sup> |
|------------|------------------------|
| BALCONY    | 451.1FT <sup>2</sup>   |
| TOTAL ARFA | 1577 9FT <sup>2</sup>  |