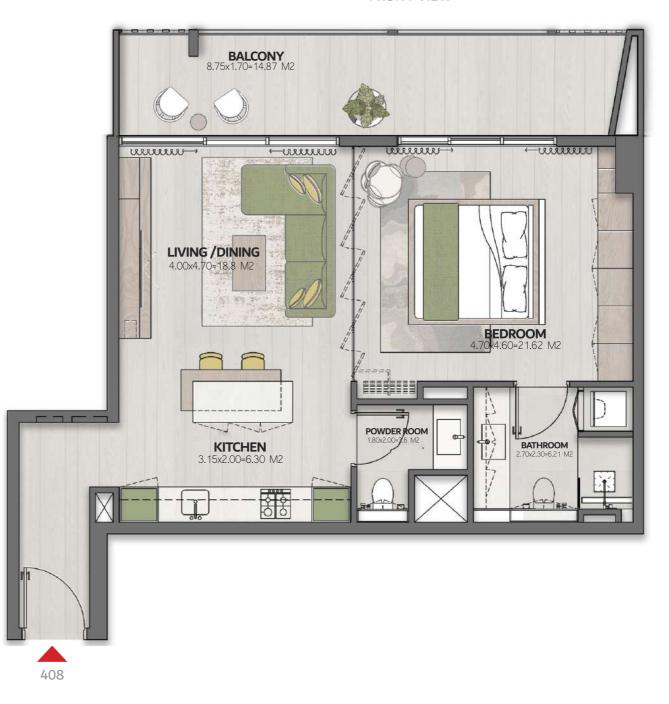

#### FRONT VIEW

| UNIT 109               |
|------------------------|
| 653.37FT <sup>2</sup>  |
| 177.80 FT <sup>2</sup> |
|                        |

831.19FT<sup>2</sup>

**TOTAL AREA** 