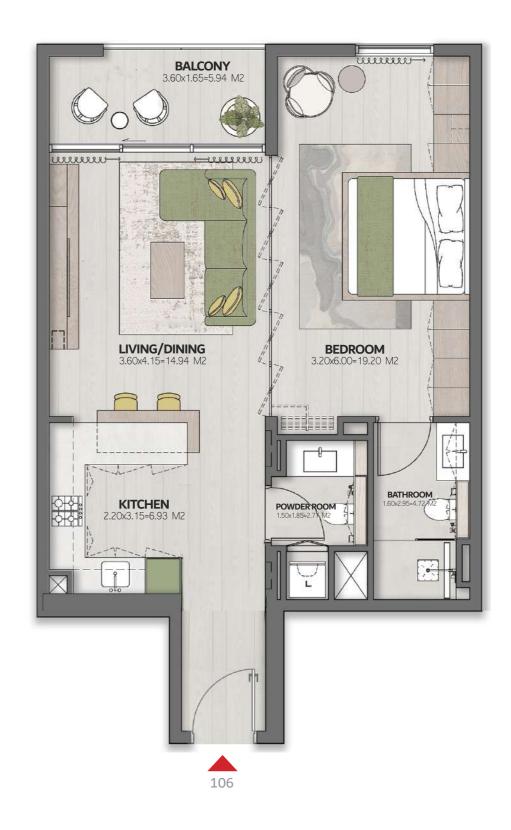

#### COMMUNITY LEFT

| LEVEL 1 | JNIT | 106 |
|---------|------|-----|
|---------|------|-----|

| SUITE AREA | 681.57 FT <sup>2</sup><br>68.14FT <sup>2</sup> |  |
|------------|------------------------------------------------|--|
| BALCONY    |                                                |  |
| TOTAL AREA | 749 71FT <sup>2</sup>                          |  |