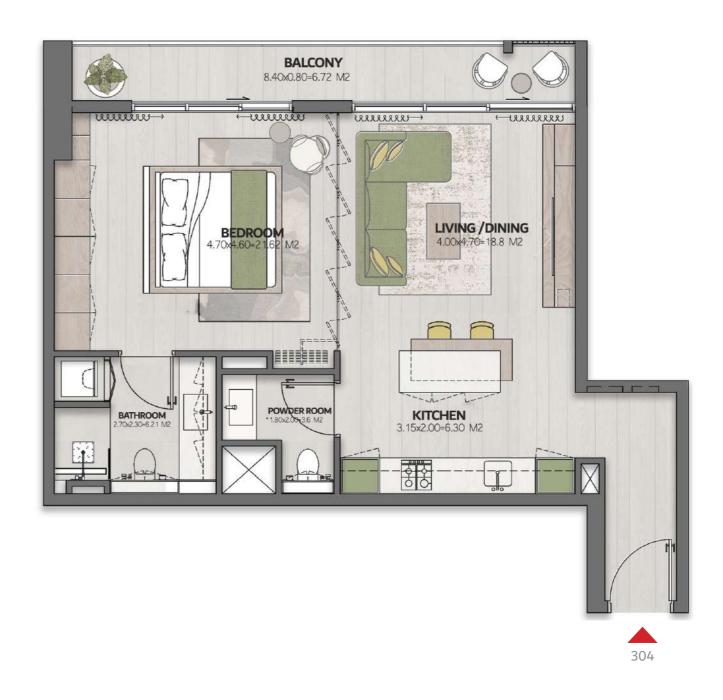

#### **COMMUNITY BACK**

LEVEL 3 UNIT 304

| SUITE AREA | 689FT <sup>2</sup>     |
|------------|------------------------|
| BALCONY    | 96.01 FT <sup>2</sup>  |
| TOTAL AREA | 785.01 FT <sup>2</sup> |