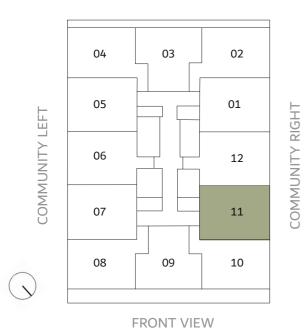

#### COMMUNITY RIGHT

| LEVEL 4 | UNIT 412 |
|---------|----------|
|---------|----------|

| SUITE AREA | 681.57 FT <sup>2</sup> |
|------------|------------------------|
| BALCONY    | 68.14FT <sup>2</sup>   |
| TOTAL AREA | 749.71FT <sup>2</sup>  |