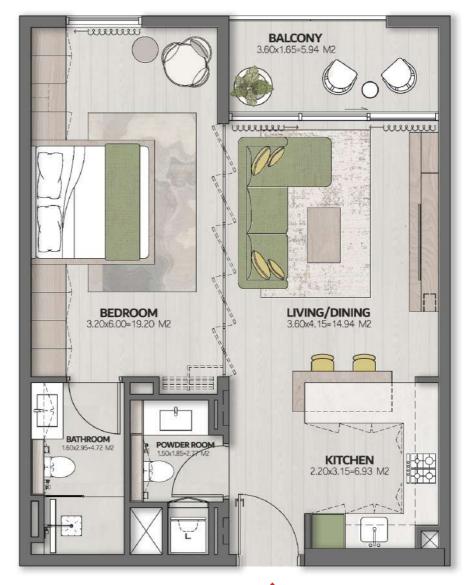

#### COMMUNITY RIGHT

| LEVEL 4 | UNIT 412 |
|---------|----------|
|---------|----------|

| SUITE AREA | 681.57 FT <sup>2</sup> |
|------------|------------------------|
| BALCONY    | 68.14FT <sup>2</sup>   |
| TOTAL AREA | 749.71FT <sup>2</sup>  |