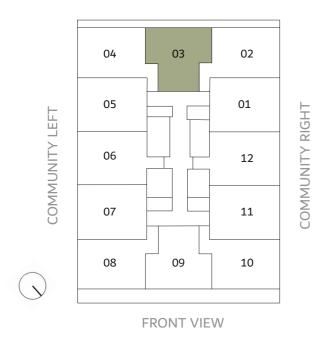

#### **COMMUNITY BACK**

| LEVEL 1    | UNIT 103               |
|------------|------------------------|
| SUITE AREA | 653.37FT <sup>2</sup>  |
| BALCONY    | 98.17 FT <sup>2</sup>  |
| TOTAL AREA | 751.54 FT <sup>2</sup> |

### **COMMUNITY BACK**