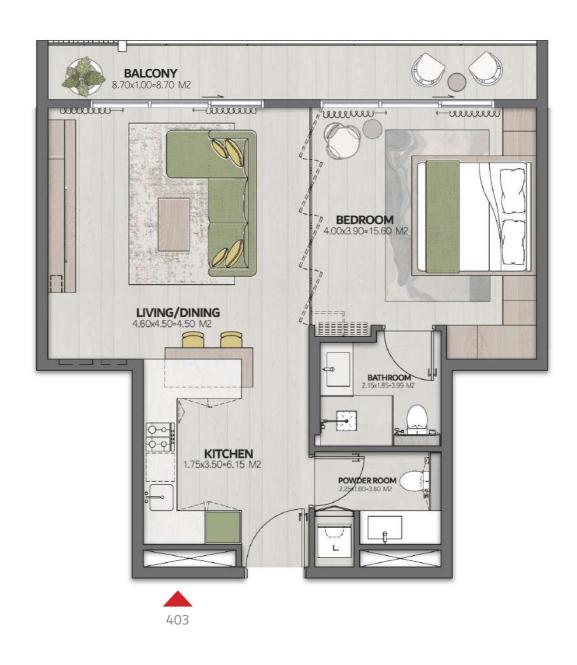

### **COMMUNITY BACK**

#### **COMMUNITY BACK**

| LEVEL 4    | UNIT 405               |
|------------|------------------------|
| SUITE AREA | 639.91 FT <sup>2</sup> |
| BALCONY    | 68.24FT <sup>2</sup>   |

708.16FT<sup>2</sup>

**TOTAL AREA** 