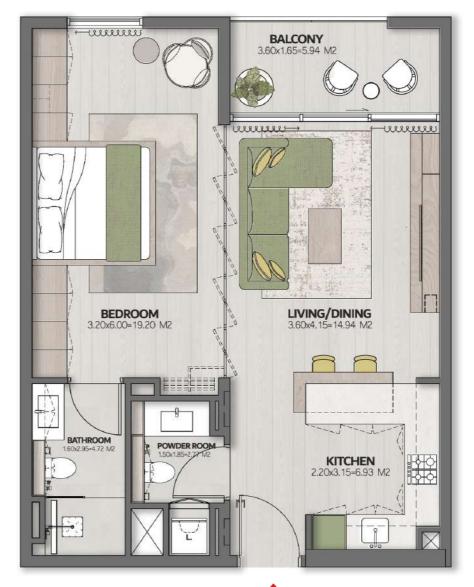

COMMUNITY BACK







| LEVEL 3    | UNIT 303               |
|------------|------------------------|
| SUITE AREA | 653.37FT <sup>2</sup>  |
| BALCONY    | 98.17 FT <sup>2</sup>  |
| TOTAL AREA | 751.54 FT <sup>2</sup> |

### **COMMUNITY BACK**



#### **COMMUNITY BACK**







LEVEL 3 UNIT 304

| SUITE AREA | 689FT <sup>2</sup>     |
|------------|------------------------|
| BALCONY    | 96.01 FT <sup>2</sup>  |
| TOTAL AREA | 785.01 FT <sup>2</sup> |

### **COMMUNITY BACK**



#### **COMMUNITY BACK**







| LEVEL 3 | UNIT | 305 |
|---------|------|-----|
|---------|------|-----|

| SUITE AREA | 639.91 FT <sup>2</sup> |
|------------|------------------------|
| BALCONY    | 68.24FT <sup>2</sup>   |
| TOTAL AREA | 708 16FT <sup>2</sup>  |

### **COMMUNITY BACK**



#### COMMUNITY LEFT



205





| LEVEL 3 | UNIT 306  |
|---------|-----------|
| LEVEL 3 | OIVIT 300 |

| SUITE AREA | 681.57 FT <sup>2</sup> |  |
|------------|------------------------|--|
| BALCONY    | 68.14FT <sup>2</sup>   |  |
| TOTAL AREA | 749.71FT <sup>2</sup>  |  |

### **COMMUNITY BACK**



#### COMMUNITY LEFT









| LEVEL 3     | UNIT 307 |
|-------------|----------|
| I F V F I B | UNII 307 |
|             |          |

| SUITE AREA | 639.91 FT <sup>2</sup> |  |
|------------|------------------------|--|
| BALCONY    | 68.24FT <sup>2</sup>   |  |
| TOTAL AREA | 708.16FT <sup>2</sup>  |  |

### **COMMUNITY BACK**



#### COMMUNITY LEFT



307





| LEVEL 3 | <b>UNIT 308</b> |
|---------|-----------------|
|---------|-----------------|

| SUITE AREA | 689 FT <sup>2</sup>    |
|------------|---