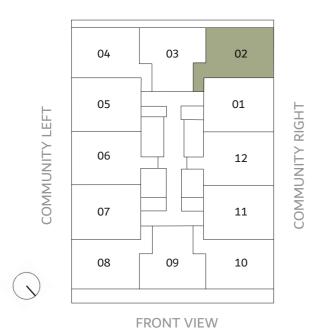

#### **COMMUNITY RIGHT**

101

| LEVEL 1 | UNIT 102 |
|---------|----------|
|---------|----------|

| SUITE AREA | 689 FT <sup>2</sup>    |  |
|------------|------------------------|--|
| BALCONY    | 96.01 FT <sup>2</sup>  |  |
| TOTAL AREA | 785.01 FT <sup>2</sup> |  |