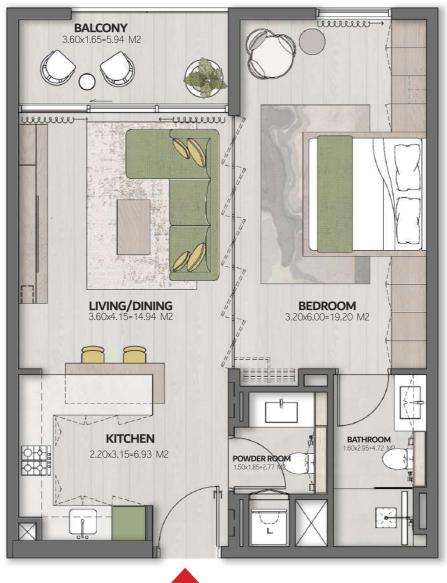

| LEVEL 1    | UNIT 101  |
|------------|-----------|
| LC A C L T | OINLI TOT |

| SUITE AREA | 639.91 FT <sup>2</sup><br>68.24FT <sup>2</sup> |  |
|------------|------------------------------------------------|--|
| BALCONY    |                                                |  |
| TOTAL AREA | 708 16FT <sup>2</sup>                          |  |