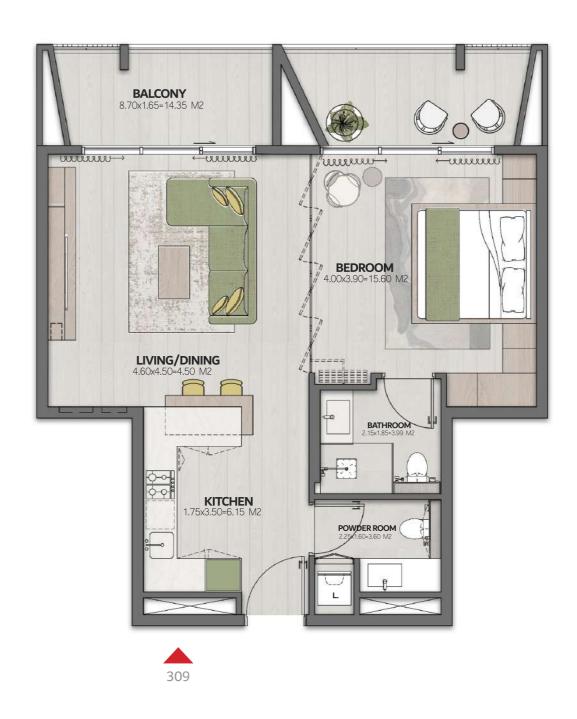

### **COMMUNITY BACK**

FRONT VIEW

| LEVEL 3 | UNIT 309 |
|---------|----------|
|         |          |

| SUITE AREA | 653.37FT <sup>2</sup>  |
|------------|------------------------|
| BALCONY    | 177.80 FT <sup>2</sup> |
| TOTAL AREA | 831.19FT <sup>2</sup>  |