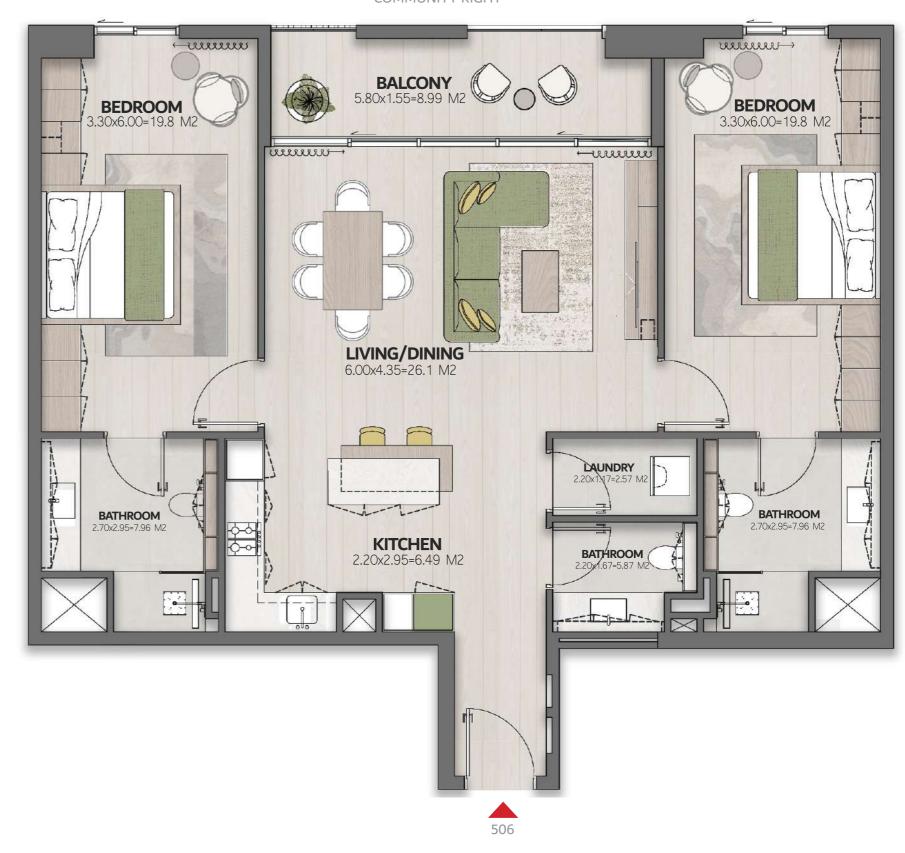

### **COMMUNITY BACK**

| C\/C    | LINIT EAC |
|---------|-----------|
| LEVEL 5 | UNIT 506  |

| SUITE AREA | 1210.5 FT <sup>2</sup> |
|------------|------------------------|
| BALCONY    | 106.6FT <sup>2</sup>   |
| TOTAL AREA | 1317.1FT <sup>2</sup>  |

### **COMMUNITY BACK**

#### COMMUNITY RIGHT