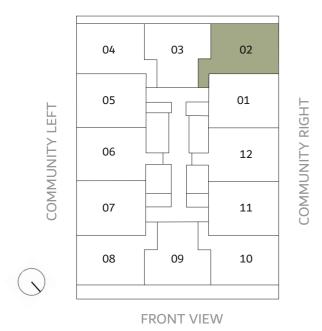

#### **COMMUNITY RIGHT**

101

| LEVEL 1 | UNIT 102 |
|---------|----------|
|---------|----------|

| SUITE AREA | 689 FT <sup>2</sup>    |  |
|------------|------------------------|--|
| BALCONY    | 96.01 FT <sup>2</sup>  |  |
| TOTAL AREA | 785.01 FT <sup>2</sup> |  |