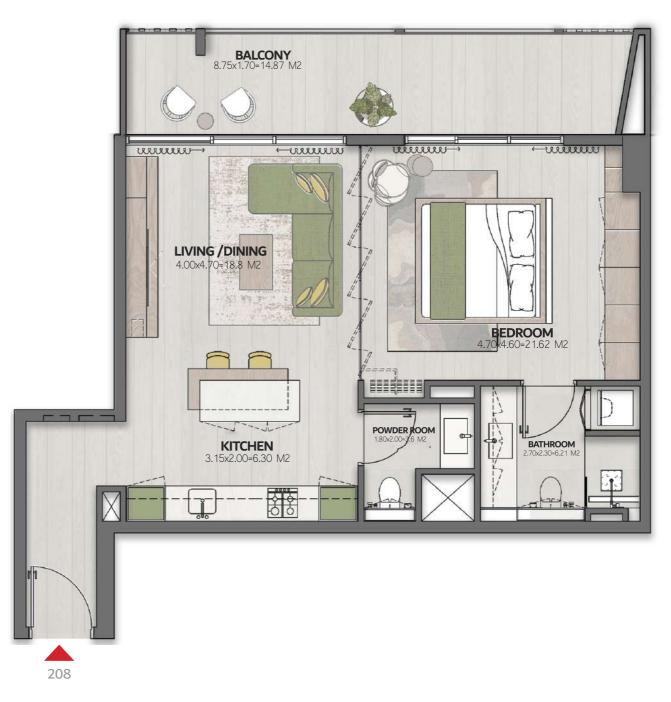

#### COMMUNITY LEFT

207

| LEVEL 2 | <b>UNIT 208</b> |
|---------|-----------------|
|---------|-----------------|

| SUITE AREA | 689 FT <sup>2</sup>    |
|------------|------------------------|
| BALCONY    | 175.3 FT <sup>2</sup>  |
| TOTAL ARFA | 864.34 FT <sup>2</sup> |

### **COMMUNITY BACK**

FRONT VIEW

| LEVEL 2    | UNII 209               |
|------------|------------------------|
| SUITE AREA | 653.37FT <sup>2</sup>  |
| BALCONY    | 177.80 FT <sup>2</sup> |
| TOTAL AREA | 831.19FT <sup>2</sup>  |

### **COMMUNITY BACK**

FRONT VIEW