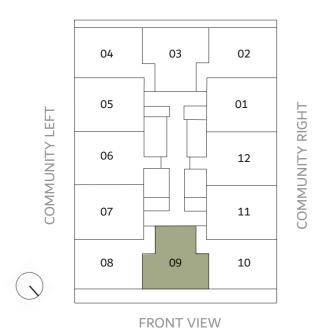

#### FRONT VIEW

| UNIT 109               |
|------------------------|
| 653.37FT <sup>2</sup>  |
| 177.80 FT <sup>2</sup> |
|                        |

831.19FT<sup>2</sup>

**TOTAL AREA** 