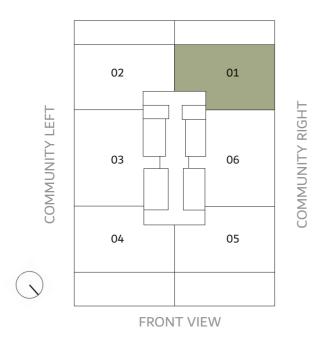

### **COMMUNITY BACK**

#### COMMUNITY RIGHT

| LEVEL 4 | UNIT 412 |
|---------|----------|
|---------|----------|

| SUITE AREA | 681.57 FT <sup>2</sup> |
|------------|------------------------|
| BALCONY    | 68.14FT <sup>2</sup>   |
| TOTAL AREA | 749.71FT <sup>2</sup>  |