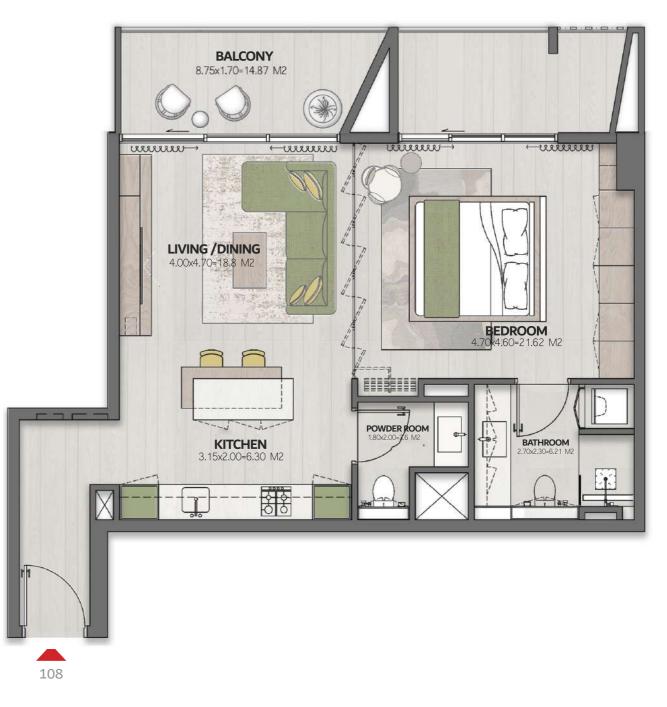

### **COMMUNITY BACK**

#### FRONT VIEW

| UNIT 109               |
|------------------------|
| 653.37FT <sup>2</sup>  |
| 177.80 FT <sup>2</sup> |
|                        |

831.19FT<sup>2</sup>

**TOTAL AREA** 

### **COMMUNITY BACK**

FRONT VIEW