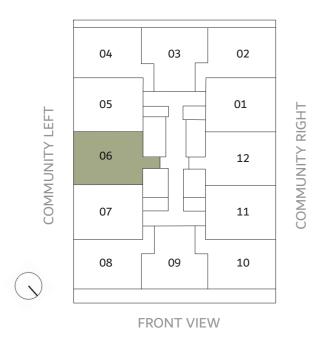

#### COMMUNITY LEFT

| LEVEL 1 | UNIT 107 |
|---------|----------|
|         |          |

| SUITE AREA | 639.91 FT <sup>2</sup> |
|------------|------------------------|
| BALCONY    | 68.24FT <sup>2</sup>   |
| TOTAL AREA | 708.16FT <sup>2</sup>  |

### **COMMUNITY BACK**

#### COMMUNITY LEFT

107

| LEVEL 1 UN | ΙT | 108 | 3 |
|------------|----|-----|---|
|------------|----|-----|---|

| SUITE AREA | 689 FT <sup>2</sup>    |
|------------|------------------------|
| BALCONY    | 175.3 FT <sup>2</sup>  |
| TOTAL AREA | 864.34 FT <sup>2</sup> |