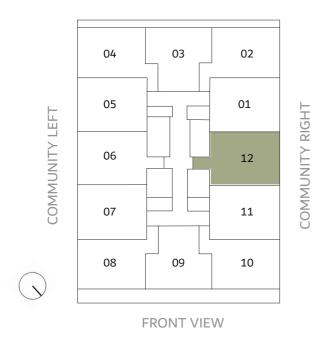

#### COMMUNITY RIGHT

| LEVEL 4 | UNIT 412 |
|---------|----------|
|---------|----------|

| SUITE AREA | 681.57 FT <sup>2</sup> |
|------------|------------------------|
| BALCONY    | 68.14FT <sup>2</sup>   |
| TOTAL AREA | 749.71FT <sup>2</sup>  |