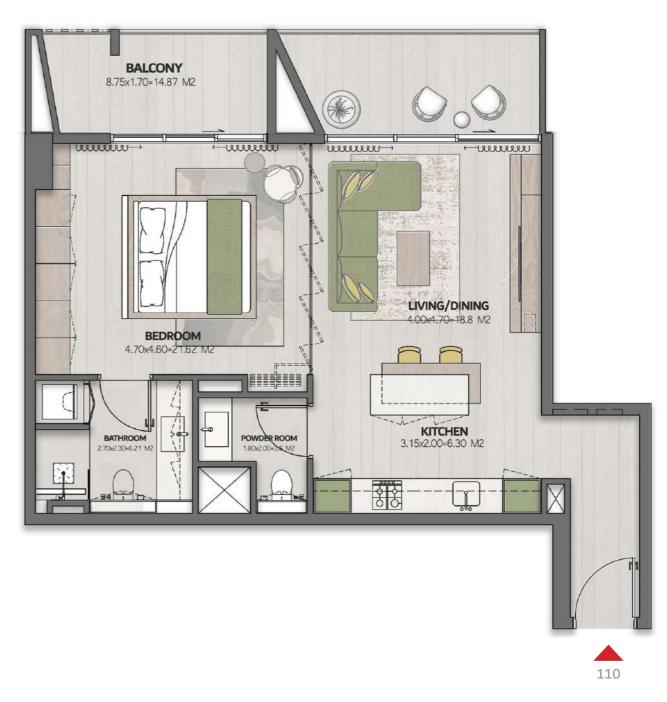

#### FRONT VIEW

| LEVEL 1 | UNIT 110 |
|---------|----------|
|         |          |

| SUITE AREA | 689 FT <sup>2</sup>    |
|------------|------------------------|
| BALCONY    | 175.3 FT <sup>2</sup>  |
| TOTAL AREA | 864.34 FT <sup>2</sup> |