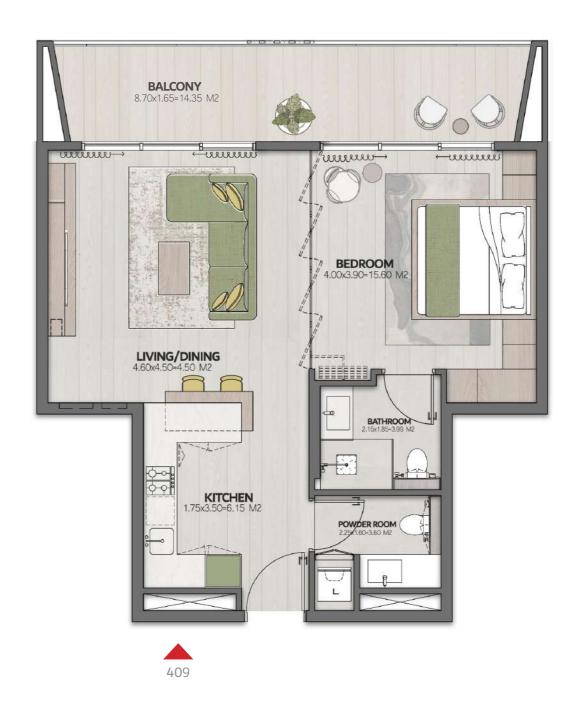

4 | UNIT 407 |
|---------|----------|
|---------|----------|

| SUITE AREA | 639.91 FT <sup>2</sup> |
|------------|------------------------|
| BALCONY    | 68.24FT <sup>2</sup>   |
| TOTAL AREA | 708 16FT <sup>2</sup>  |

### **COMMUNITY BACK**



#### COMMUNITY LEFT









| LEVEL 4    | UNIT 408            |
|------------|---------------------|
|            |                     |
| SUITE AREA | 689 FT <sup>2</sup> |

 BALCONY
 175.3 FT²

 TOTAL AREA
 864.34 FT²

### **COMMUNITY BACK**



#### FRONT VIEW







| LEVEL 4    | UNIT 409               |
|------------|------------------------|
| SUITE AREA | 653.37FT <sup>2</sup>  |
| BALCONY    | 177.80 FT <sup>2</sup> |
| TOTAL AREA | 831 19FT <sup>2</sup>  |

### **COMMUNITY BACK**



requirements and best practices.

#### FRONT VIEW









| LEVEL 4    | UNIT 410               |
|------------|------------------------|
| SUITE AREA | 689 FT <sup>2</sup>    |
| BALCONY    | 175.3 FT <sup>2</sup>  |
| TOTAL ARFA | 864.34 FT <sup>2</sup> |

### **COMMUNITY BACK**



#### FRONT VIEW







| LEVEL 4 | UNIT 411 |
|---------|----------|
|---------|----------|

| SUITE AREA | 639.91 FT <sup>2</sup> |
|------------|------------------------|
| BALCONY    | 68.24FT <sup>2</sup>   |
| TOTAL ARFA | 708 16FT <sup>2</sup>  |

### **COMMUNITY BACK**



#### COMMUNITY RIGHT









| LEVEL 4 | UNIT 412 |
|---------|----------|
|---------|----------|

| SUITE AREA | 681.57 FT <sup>2</sup> |
|------------|------------------------|
| BALCONY    | 68.14FT <sup>2</sup>   |
| TOTAL AREA | 749.71FT <sup>2</sup>  |

### **COMMUNITY BACK**