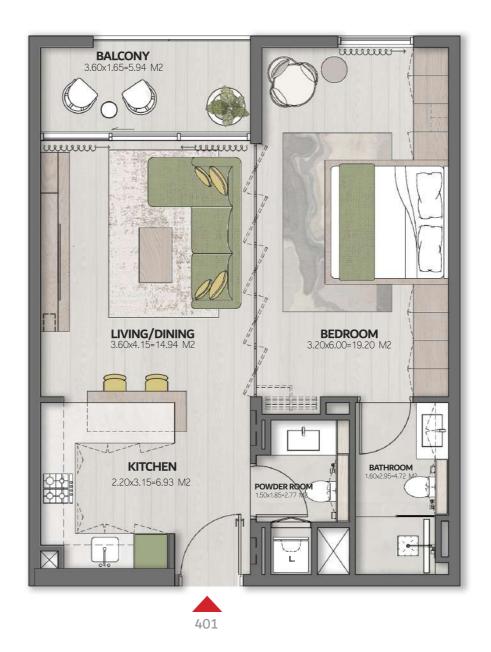

#### **COMMUNITY RIGHT**

| LEVEL 4 | UNIT 402 |
|---------|----------|
| LEVEL 4 | UNIT 402 |

| SUITE AREA | 689 FT <sup>2</sup>    |
|------------|------------------------|
| BALCONY    | 96.01 FT <sup>2</sup>  |
| TOTAL AREA | 785 01 FT <sup>2</sup> |