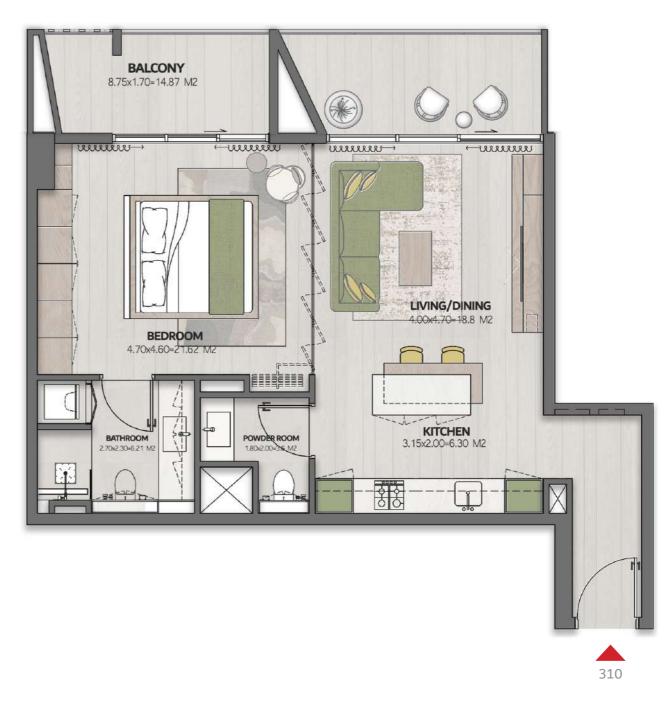

#### FRONT VIEW

| LEVEL 3 | UNIT 310 |
|---------|----------|
|         |          |

| SUITE AREA | 689 FT <sup>2</sup>    |
|------------|------------------------|
| BALCONY    | 175.3 FT <sup>2</sup>  |
| TOTAL AREA | 864.34 FT <sup>2</sup> |