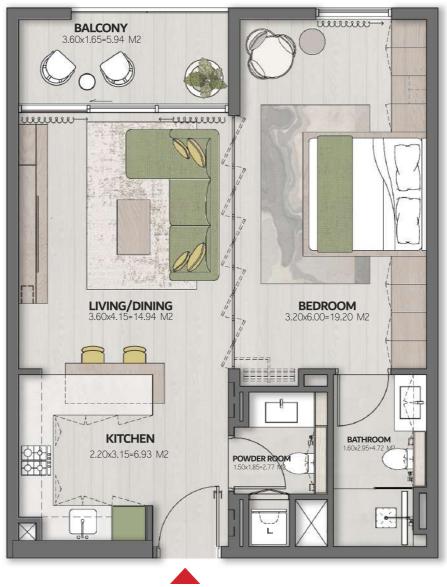

| LEVEL 1    | UNIT 101  |
|------------|-----------|
| LC A C L T | OINLI TOT |

| SUITE AREA | 639.91 FT <sup>2</sup><br>68.24FT <sup>2</sup> |  |
|------------|------------------------------------------------|--|
| BALCONY    |                                                |  |
| TOTAL AREA | 708 16FT <sup>2</sup>                          |  |