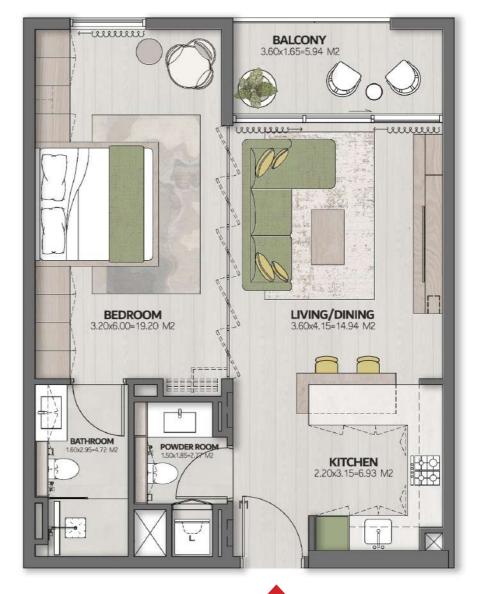

#### **COMMUNITY RIGHT**

311

LEVEL 3 UNIT 312

| SUITE AREA | 681.57 FT <sup>2</sup>          |
|------------|---------------------------------|
| BALCONY    | 68.14FT <sup>2</sup>            |
| TOTAL ARFA | 7 <b>4</b> 9 71 FT <sup>2</sup> |

### **COMMUNITY BACK**