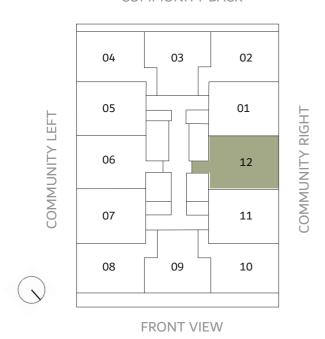

| LEVEL 1    | UNIT 101  |
|------------|-----------|
| LC A C L T | OINLI TOT |

| SUITE AREA | 639.91 FT <sup>2</sup><br>68.24FT <sup>2</sup> |  |
|------------|------------------------------------------------|--|
| BALCONY    |                                                |  |
| TOTAL AREA | 708 16FT <sup>2</sup>                          |  |