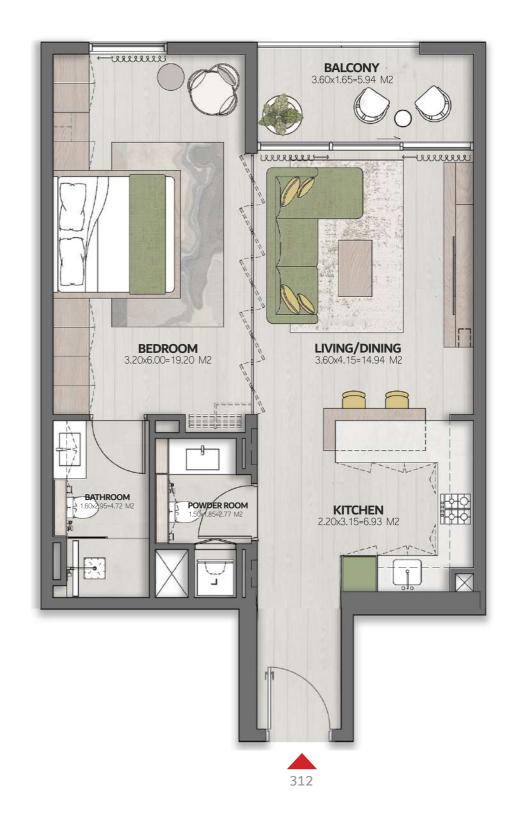

#### **COMMUNITY RIGHT**

311

LEVEL 3 UNIT 312

| SUITE AREA | 681.57 FT <sup>2</sup>          |
|------------|---------------------------------|
| BALCONY    | 68.14FT <sup>2</sup>            |
| TOTAL ARFA | 7 <b>4</b> 9 71 FT <sup>2</sup> |

### **COMMUNITY BACK**