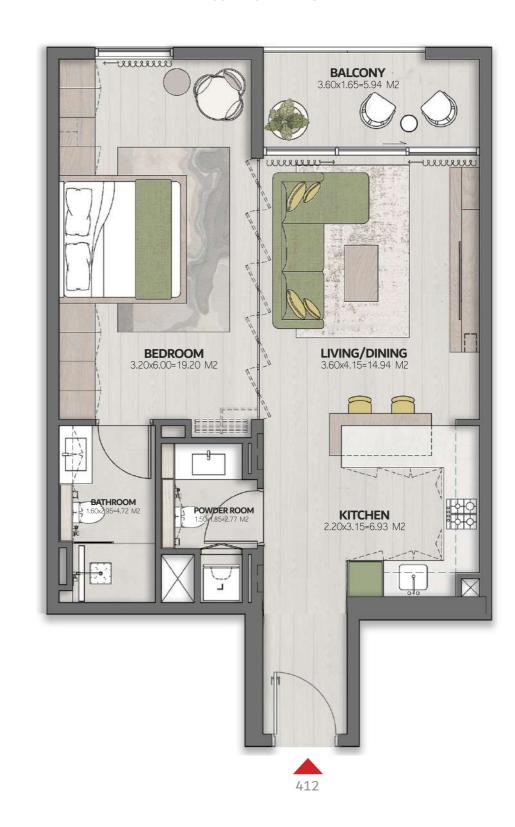

### **COMMUNITY BACK**

#### COMMUNITY RIGHT

| LEVEL 4 | UNIT 412 |
|---------|----------|
|---------|----------|

| SUITE AREA | 681.57 FT <sup>2</sup> |
|------------|------------------------|
| BALCONY    | 68.14FT <sup>2</sup>   |
| TOTAL AREA | 749.71FT <sup>2</sup>  |

#### COMMUNITY RIGHT

| LEVEL 5 | UNIT 501 |
|---------|----------|
|---------|----------|

| SUITE AREA | 1126.8 FT <sup>2</sup> |
|------------|------------------------|
| BALCONY    | 451.1FT <sup>2</sup>   |
| TOTAL ARFA | 1577.9FT <sup>2</sup>  |