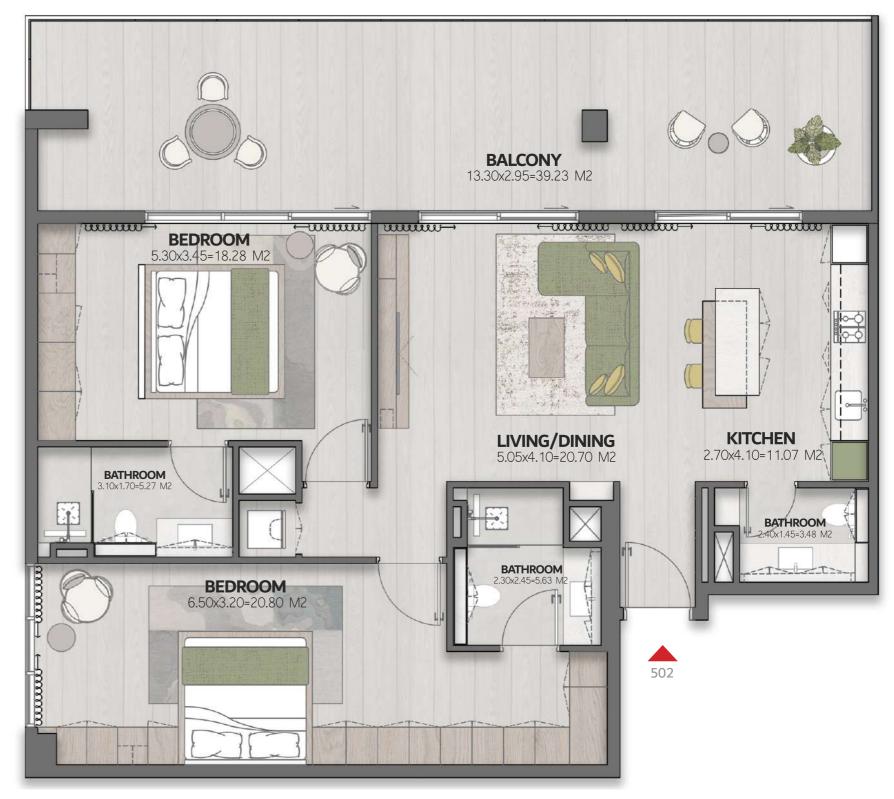

#### COMMUNITY BACK

LEVEL 5 UNIT 502

| SUITE AREA | 1126.8 FT <sup>2</sup> |
|------------|------------------------|
| BALCONY    | 451.1FT <sup>2</sup>   |
| TOTAL ARFA | 1577 9FT <sup>2</sup>  |