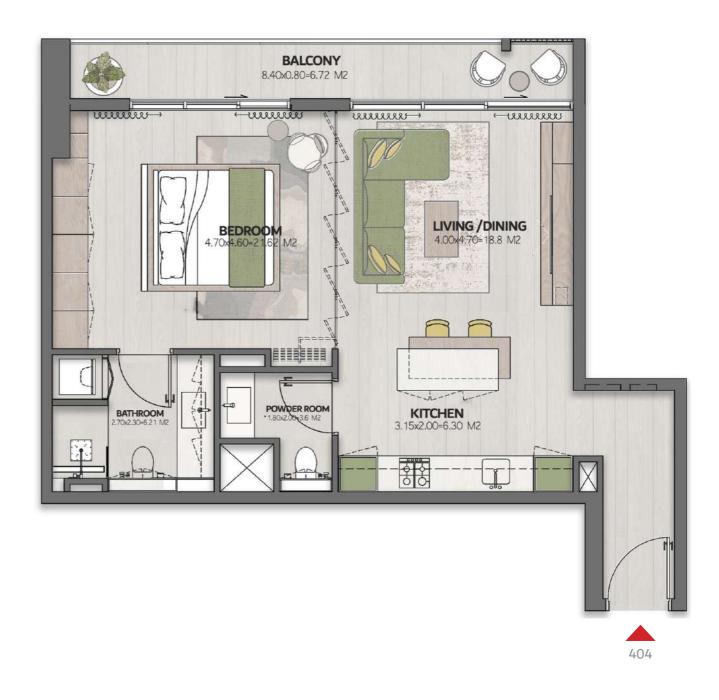

T**









| LEVEL 4 | UNIT 402 |
|---------|----------|
| LEVEL 4 | UNIT 402 |

| SUITE AREA | 689 FT <sup>2</sup>    |
|------------|------------------------|
| BALCONY    | 96.01 FT <sup>2</sup>  |
| TOTAL AREA | 785 01 FT <sup>2</sup> |

### **COMMUNITY BACK**



#### COMMUNITY BACK







| LEVEL 4    | UNIT 403               |  |
|------------|------------------------|--|
| SUITE AREA | 653.37FT <sup>2</sup>  |  |
| BALCONY    | 98.17 FT <sup>2</sup>  |  |
| TOTAL AREA | 751.54 FT <sup>2</sup> |  |

### **COMMUNITY BACK**



#### **COMMUNITY BACK**







LEVEL 4 UNIT 404

| SUITE AREA | 689FT <sup>2</sup>     |
|------------|------------------------|
| BALCONY    | 96.01 FT <sup>2</sup>  |
| TOTAL AREA | 785.01 FT <sup>2</sup> |

### **COMMUNITY BACK**



#### **COMMUNITY BACK**







| LEVEL 4    | UNIT 405               |
|------------|------------------------|
| SUITE AREA | 639.91 FT <sup>2</sup> |
| BALCONY    | 68.24FT <sup>2</sup>   |

708.16FT<sup>2</sup>

**TOTAL AREA** 

### **COMMUNITY BACK**



#### COMMUNITY LEFT











| LEVEL 4 | UNIT 406 |
|---------|----------|
|---------|----------|

| SUITE AREA | 681.57 FT <sup>2</sup> |
|------------|------------------------|
| BALCONY    | 68.14FT <sup>2</sup>   |
| TOTAL AREA | 749 71 FT <sup>2</sup> |

### **COMMUNITY BACK**



#### COMMUNITY LEFT









| LEVEL 4 | UNIT 407 |
|---------|----------|
|---------|----------|

| SUITE AREA | 639.91 FT <sup>2</sup> |
|------------|------------------------|
| BALCONY    | 68.24FT <sup>2</sup>   |
| TOTAL AREA | 708 16FT <sup>2</sup>  |

### **COMMUNITY BACK