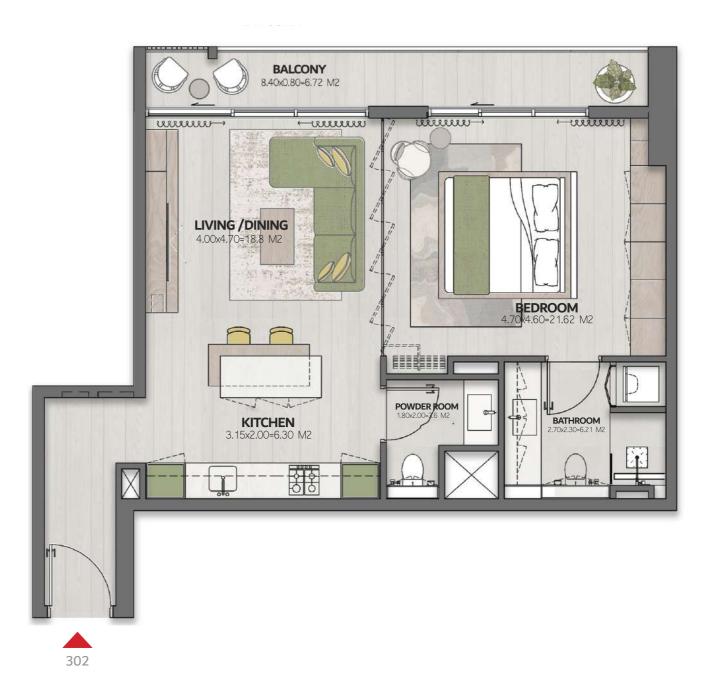

#### **COMMUNITY RIGHT**

301

LEVEL 3 UNIT 302

| SUITE AREA | 689 FT <sup>2</sup>    |
|------------|------------------------|
| BALCONY    | 96.01 FT <sup>2</sup>  |
| TOTAL AREA | 785.01 FT <sup>2</sup> |

#### COMMUNITY BACK

| LEVEL 3    | UNIT 303               |
|------------|------------------------|
| SUITE AREA | 653.37FT <sup>2</sup>  |
| BALCONY    | 98.17 FT <sup>2</sup>  |
| TOTAL AREA | 751.54 FT <sup>2</sup> |