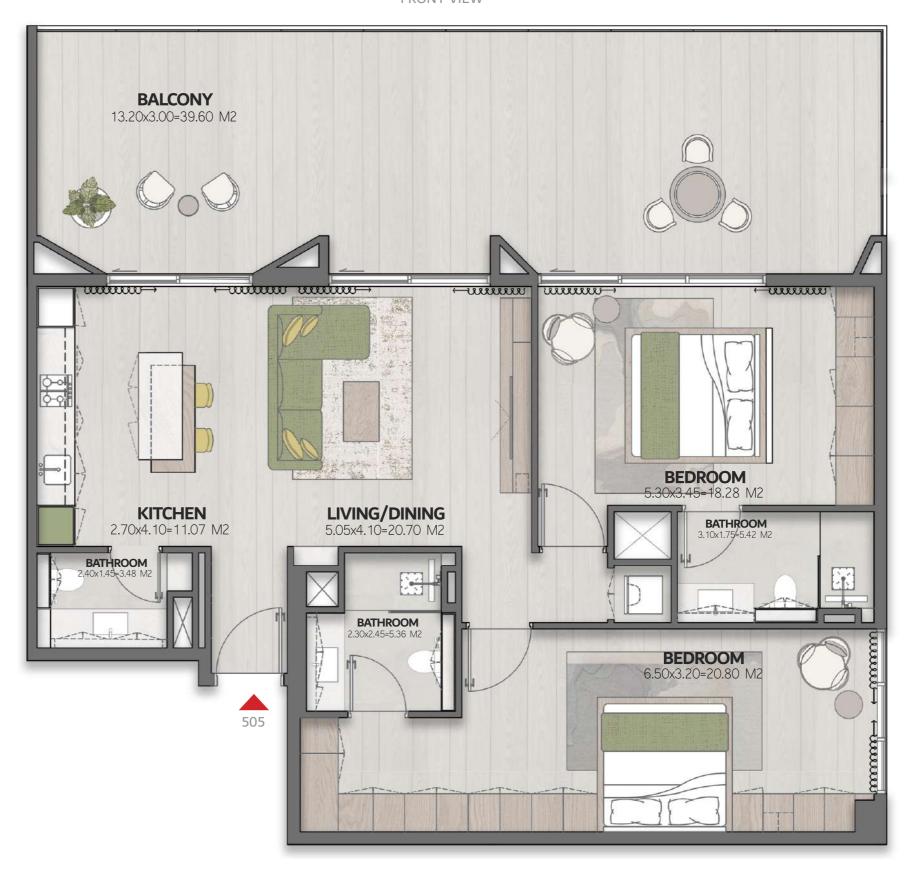

### **COMMUNITY BACK**

| LEVEL 5 | <b>UNIT 505</b> |
|---------|-----------------|
|---------|-----------------|

| SUITE AREA | 1126.8 FT <sup>2</sup> |
|------------|------------------------|
| BALCONY    | 568.2 FT <sup>2</sup>  |
| TOTAL AREA | 1695 FT <sup>2</sup>   |