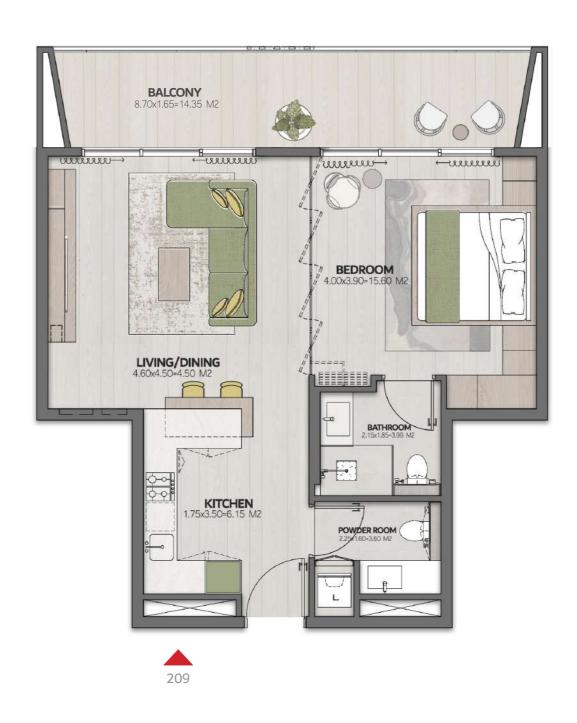

### **COMMUNITY BACK**

FRONT VIEW

| LEVEL 2    | UNII 209               |
|------------|------------------------|
| SUITE AREA | 653.37FT <sup>2</sup>  |
| BALCONY    | 177.80 FT <sup>2</sup> |
| TOTAL AREA | 831.19FT <sup>2</sup>  |

### **COMMUNITY BACK**

FRONT VIEW