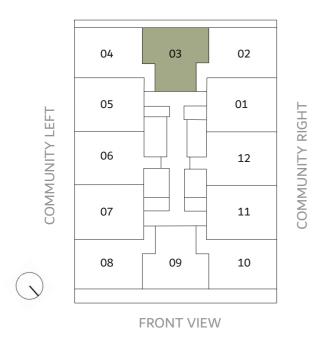

#### COMMUNITY BACK

| LEVEL 4    | UNIT 403               |  |
|------------|------------------------|--|
| SUITE AREA | 653.37FT <sup>2</sup>  |  |
| BALCONY    | 98.17 FT <sup>2</sup>  |  |
| TOTAL AREA | 751.54 FT <sup>2</sup> |  |

### **COMMUNITY BACK**

#### **COMMUNITY BACK**

LEVEL 4 UNIT 404

| SUITE AREA | 689FT <sup>2</sup>     |
|------------|------------------------|
| BALCONY    | 96.01 FT <sup>2</sup>  |
| TOTAL AREA | 785.01 FT <sup>2</sup> |