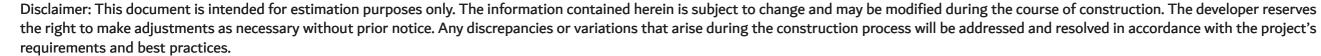

#### COMMUNITY LEFT

| LEVEL 3     | UNIT 307 |
|-------------|----------|
| I F V F I B | UNII 307 |
|             |          |

| SUITE AREA | 639.91 FT <sup>2</sup> |  |
|------------|------------------------|--|
| BALCONY    | 68.24FT <sup>2</sup>   |  |
| TOTAL AREA | 708.16FT <sup>2</sup>  |  |

### **COMMUNITY BACK**

#### COMMUNITY LEFT

307

| LEVEL 3 | <b>UNIT 308</b> |
|---------|-----------------|
|---------|-----------------|

| SUITE AREA | 689 FT <sup>2</sup>    |
|------------|------------------------|
| BALCONY    | 175.3 FT <sup>2</sup>  |
| TOTAL ARFA | 864 34 FT <sup>2</sup> |