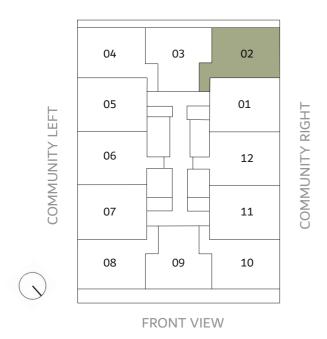

11







LEVEL 3 UNIT 312

| SUITE AREA | 681.57 FT <sup>2</sup>          |
|------------|---------------------------------|
| BALCONY    | 68.14FT <sup>2</sup>            |
| TOTAL ARFA | 7 <b>4</b> 9 71 FT <sup>2</sup> |

### **COMMUNITY BACK**



#### **COMMUNITY RIGHT**









| LEVEL 4    | UNIT 401               |
|------------|------------------------|
| SUITE AREA | 639.91 FT <sup>2</sup> |
| BALCONY    | 68.24FT <sup>2</sup>   |

708.16FT<sup>2</sup>

**TOTAL AREA** 

### **COMMUNITY BACK**



#### **COMMUNITY RIGHT**









| LEVEL 4 | UNIT 402 |
|---------|----------|
| LEVEL 4 | UNIT 402 |

| SUITE AREA | 689 FT <sup>2</sup>    |
|------------|------------------------|
| BALCONY    | 96.01 FT <sup>2</sup>  |
| TOTAL AREA | 785 01 FT <sup>2</sup> |

### **COMMUNITY BACK**



#### COMMUNITY BACK







| LEVEL 4    | UNIT 403               |  |
|------------|------------------------|--|
| SUITE AREA | 653.37FT <sup>2</sup>  |  |
| BALCONY    | 98.17 FT <sup>2</sup>  |  |
| TOTAL AREA | 751.54 FT <sup>2</sup> |  |

### **COMMUNITY BACK**



#### **COMMUNITY BACK**







LEVEL 4 UNIT 404

| SUITE AREA | 689FT <sup>2</sup>     |
|------------|------------------------|
| BALCONY    | 96.01 FT <sup>2</sup>  |
| TOTAL AREA | 785.01 FT <sup>2</sup> |

### **COMMUNITY BACK**



#### **COMMUNITY BACK**







| LEVEL 4    | UNIT 405               |
|------------|------------------------|
| SUITE AREA | 639.91 FT <sup>2</sup> |
| BALCONY    | 68.24FT <sup>2</sup>   |

708.16FT<sup>2</sup>

**TOTAL AREA** 

### **COMMUNITY BACK**



#### COMMUNITY LEFT











| LEV