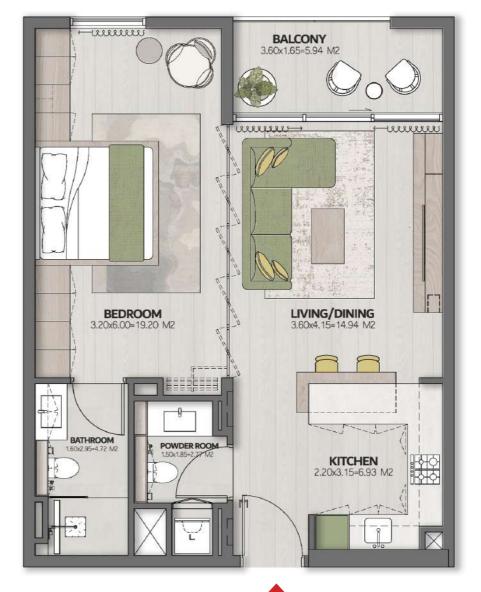

#### COMMUNITY LEFT

| LEVEL 1 | JNIT | 106 |
|---------|------|-----|
|---------|------|-----|

| SUITE AREA | 681.57 FT <sup>2</sup><br>68.14FT <sup>2</sup> |  |
|------------|------------------------------------------------|--|
| BALCONY    |                                                |  |
| TOTAL AREA | 749 71FT <sup>2</sup>                          |  |