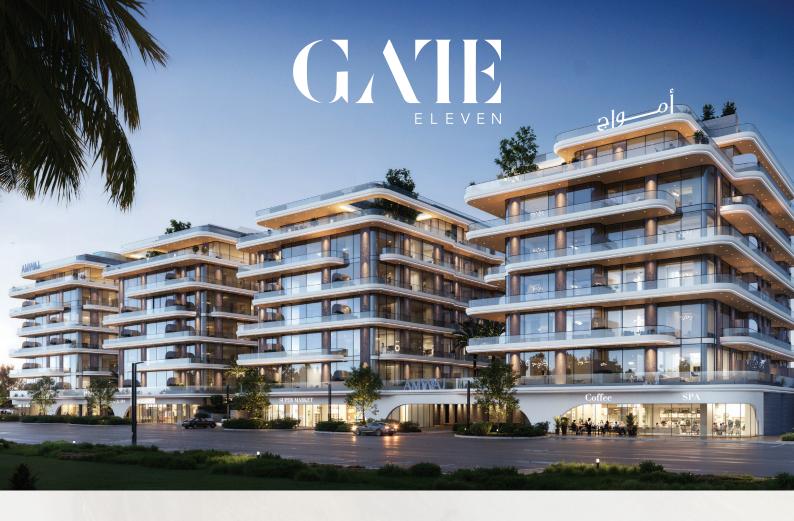

## PROJECT FACTSHEET

A unique and elevated living experience with its focus on modernity, luxury, and sustainability.

| Project Name                   | Gate Eleven Residences                           |  |
|--------------------------------|--------------------------------------------------|--|
| Developer                      | Amwaj Alkhaleej Real Estate<br>Development L.L.C |  |
| Location                       | Meydan District 11                               |  |
| Project RERA #                 | 3729                                             |  |
| Plot Number                    | 6456561                                          |  |
| Plot Area                      | 60,278 Sq. Ft.                                   |  |
| Est. Completion Date           | December 31, 2027                                |  |
| Anticipated Service<br>Charges | 16 AED - 18 AED per sq.ft                        |  |
| Project Height                 | 32M - B+G+5+R                                    |  |
| Furnished/Unfurnished          | Unfurnished                                      |  |
| Total Units                    | 182                                              |  |
| Parking                        | 182 Residential + 7 Retail                       |  |
| Parking's Per Unit             | 1 Parking Spot/Unit                              |  |
| Elevators                      | 2 Per Building, 8 Total                          |  |
| List of Furniture              | Fully-Fitted Kitchen                             |  |
|                                |                                                  |  |

Gate Eleven is designed to cater to residents who seek contemporary living combined with a sophisticated lifestyle.